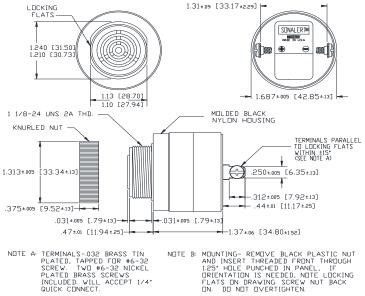

|
| Panel Mounting        | Recommended hole size is 1.25"(31.75mm). Thread front will fit standard 30mm(1.181") hole. |
| Knurled Nut           | Used to attach part to panel. The max recommended torque is 10 in-lbs.                     |
| Weight (Typical)      | 1.6 oz (45g)                                                                               |
| NEMA 3R,4X, & 12      | Approved with use of ACC03.                                                                |
| Options               | Please contact factory.                                                                    |
|                       |                                                                                            |

## **Dimensions:** Inches (mm)

## PART DIMENSIONS BEFORE CODE DATE: 1452 5



## PART DIMENSIONS AFTER CODE DATE: 1501 1