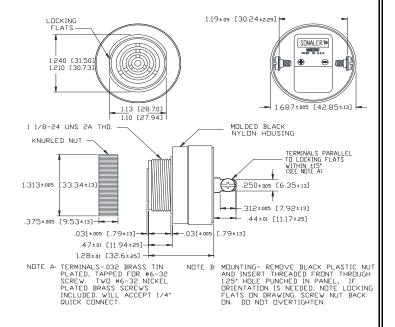

hole size is 1.25"(31.75mm). Thread front will fit standard 30mm(1.181") hole. |
| Knurled Nut           | Used to attach part to panel. The max recommended torque is 10 in-lbs.                     |
| Weight (Typical)      | 1.6 oz (45g)                                                                               |
| NEMA 3R,4X, & 12      | Approved with use of ACC03.                                                                |
| Options               | Please contact factory.                                                                    |
|                       |                                                                                            |

## **Dimensions:** Inches (mm)

## PART DIMENSIONS BEFORE CODE DATE: 1452 5



## PART DIMENSIONS AFTER CODE DATE: 1501 1